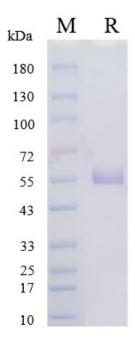

#### **SDS-PAGE**

On SDS-PAGE under reducing (R) condition. The gel was stained overnight with Coomassie Blue. The purity of the protein is greater than 95%.