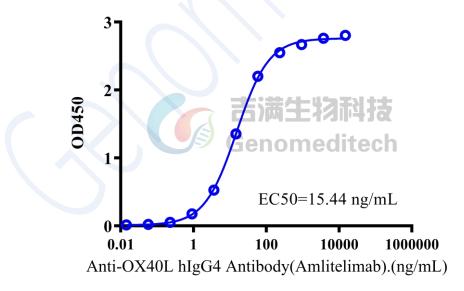

### **Bioactivity-ELISA**

# Human OX40L Protein; mFc Tag, ELISA 0.2 μg of Human OX40L Protein; mFc Tag per well

Human OX40L Protein; mFc Tag (Catalog # GM-83969RP) was immobilized at 2  $\mu$ g/ml (100  $\mu$ L/well). Increasing concentrations of Monoclonal Anti-OX40L hIgG4 Antibody (Amlitelimab) (Catalog # GM-82533AB) were added.